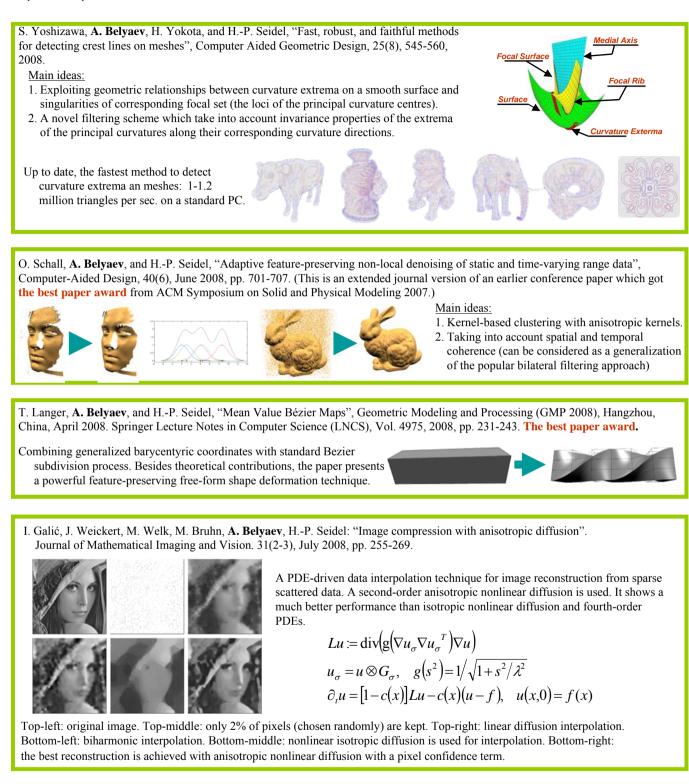

S. Hahmann, **A. Belyaev**, L. Busé, G. Elber, B. Mourrain and C. Rössl, "Shape Interrogation", in Shape Analysis and Structuring, L. De Floriani and M. Spagnuolo (Eds.), Springer, 2008, pp. 1-51. Just a book chapter on classical and modern shape interrogation techniques.

**Research in Progess.** (1) Fast bilateral filtering via fast Gauss transfrom, with S. Yoshizawa (RIKEN); (2) Shape Complexity from View Similarity, with Waqar Saleem (MPII); (3) Feature-sensitive bas-relief generation, with J. Kerber (MPII) and R. Zayer (LORIA/INRIA); (4) Geometric image processing with mesh parameterization, with H. Yamauchi (Mental Images / NVIDIA).